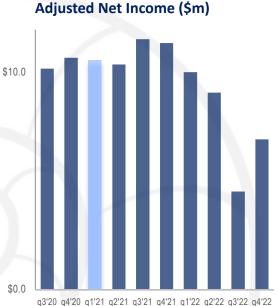

#### **Quarter Highlights**

- Met Income of \$11.6 million and earnings per common unit of \$0.24;
- Adjusted Net Income<sup>(1)</sup> of \$7.0 million and Adjusted Earnings<sup>(1)</sup> per common unit of \$0.11;
- Adjusted EBITDA<sup>(1)</sup> of \$23.6 million;
- 100% fleet utilization;
- On October 12, 2022 and pursuant to the designation of Amsterdam Trade Bank ("ATB") by the Office of Foreign Assets Control as a Specially Designated National, the Partnership, in agreement with all lenders of the \$675 Credit Facility, made a voluntary prepayment of \$18.73 million which was applied in prepayment of the entire participation of ATB to the \$675 Million Credit Facility.
- On the back of a strong LNG market entered into a new time charter party agreement with Equinor ASA for the employment of our LNG carrier *Arctic Aurora* with expected delivery in September 2023. The new time charter period is about 3 years adding about \$115.3 million to the Partnership's existing contracted revenue backlog.

#### FY 2022 Highlights

- Net Income of \$54.0 million and earnings per common unit of \$1.15;
- Adjusted Net Income<sup>(1)</sup> of \$30.6 million and Adjusted Earnings<sup>(1)</sup> per common unit of \$0.52;
- Adjusted EBITDA<sup>(1)</sup> of \$89.5 million;

# Reconciliation of Net Income to adjusted Net Income and Adjusted Earnings per Common Unit

| December 31, |           |                                                                                                    |                                                                                                                                                       | Ye                                                                                                                                                                                                                                                                                                                                    | ear Ended                                                                                                                                                                                                                                                                                                                                                                                                                                                      | December 31,                                                                                                                                                                                                                                                                                                                                                                                                                                                                                                                                                                                                                                                                                                                                                                                                                                                                                                                                                                                                                                                                                                                                                                                                                                                                                                                                                                                                                                                                                                       |                                                                                                                                                                                      |  |
|--------------|-----------|----------------------------------------------------------------------------------------------------|-------------------------------------------------------------------------------------------------------------------------------------------------------|---------------------------------------------------------------------------------------------------------------------------------------------------------------------------------------------------------------------------------------------------------------------------------------------------------------------------------------|----------------------------------------------------------------------------------------------------------------------------------------------------------------------------------------------------------------------------------------------------------------------------------------------------------------------------------------------------------------------------------------------------------------------------------------------------------------|--------------------------------------------------------------------------------------------------------------------------------------------------------------------------------------------------------------------------------------------------------------------------------------------------------------------------------------------------------------------------------------------------------------------------------------------------------------------------------------------------------------------------------------------------------------------------------------------------------------------------------------------------------------------------------------------------------------------------------------------------------------------------------------------------------------------------------------------------------------------------------------------------------------------------------------------------------------------------------------------------------------------------------------------------------------------------------------------------------------------------------------------------------------------------------------------------------------------------------------------------------------------------------------------------------------------------------------------------------------------------------------------------------------------------------------------------------------------------------------------------------------------|--------------------------------------------------------------------------------------------------------------------------------------------------------------------------------------|--|
| 2            | 2022      |                                                                                                    | 2021                                                                                                                                                  |                                                                                                                                                                                                                                                                                                                                       | 2022                                                                                                                                                                                                                                                                                                                                                                                                                                                           |                                                                                                                                                                                                                                                                                                                                                                                                                                                                                                                                                                                                                                                                                                                                                                                                                                                                                                                                                                                                                                                                                                                                                                                                                                                                                                                                                                                                                                                                                                                    | 2021                                                                                                                                                                                 |  |
| 5            | 11,618    | \$                                                                                                 | 16,941                                                                                                                                                | \$                                                                                                                                                                                                                                                                                                                                    | 54,010                                                                                                                                                                                                                                                                                                                                                                                                                                                         | \$                                                                                                                                                                                                                                                                                                                                                                                                                                                                                                                                                                                                                                                                                                                                                                                                                                                                                                                                                                                                                                                                                                                                                                                                                                                                                                                                                                                                                                                                                                                 | 53,260                                                                                                                                                                               |  |
|              | (435)     |                                                                                                    | (81)                                                                                                                                                  |                                                                                                                                                                                                                                                                                                                                       | (675)                                                                                                                                                                                                                                                                                                                                                                                                                                                          |                                                                                                                                                                                                                                                                                                                                                                                                                                                                                                                                                                                                                                                                                                                                                                                                                                                                                                                                                                                                                                                                                                                                                                                                                                                                                                                                                                                                                                                                                                                    | 222                                                                                                                                                                                  |  |
|              | 54        |                                                                                                    | 55                                                                                                                                                    |                                                                                                                                                                                                                                                                                                                                       | 216                                                                                                                                                                                                                                                                                                                                                                                                                                                            |                                                                                                                                                                                                                                                                                                                                                                                                                                                                                                                                                                                                                                                                                                                                                                                                                                                                                                                                                                                                                                                                                                                                                                                                                                                                                                                                                                                                                                                                                                                    | 501                                                                                                                                                                                  |  |
|              | -         |                                                                                                    |                                                                                                                                                       |                                                                                                                                                                                                                                                                                                                                       | 12,791                                                                                                                                                                                                                                                                                                                                                                                                                                                         |                                                                                                                                                                                                                                                                                                                                                                                                                                                                                                                                                                                                                                                                                                                                                                                                                                                                                                                                                                                                                                                                                                                                                                                                                                                                                                                                                                                                                                                                                                                    | _                                                                                                                                                                                    |  |
|              | (2,072)   |                                                                                                    | _                                                                                                                                                     |                                                                                                                                                                                                                                                                                                                                       | (2,072)                                                                                                                                                                                                                                                                                                                                                                                                                                                        |                                                                                                                                                                                                                                                                                                                                                                                                                                                                                                                                                                                                                                                                                                                                                                                                                                                                                                                                                                                                                                                                                                                                                                                                                                                                                                                                                                                                                                                                                                                    | _                                                                                                                                                                                    |  |
|              | (2,181)   |                                                                                                    | (5,529)                                                                                                                                               |                                                                                                                                                                                                                                                                                                                                       | (33,655)                                                                                                                                                                                                                                                                                                                                                                                                                                                       |                                                                                                                                                                                                                                                                                                                                                                                                                                                                                                                                                                                                                                                                                                                                                                                                                                                                                                                                                                                                                                                                                                                                                                                                                                                                                                                                                                                                                                                                                                                    | (10,104)                                                                                                                                                                             |  |
| 5            | 6,984     | \$                                                                                                 | 11,386                                                                                                                                                | \$                                                                                                                                                                                                                                                                                                                                    | 30,615                                                                                                                                                                                                                                                                                                                                                                                                                                                         | \$                                                                                                                                                                                                                                                                                                                                                                                                                                                                                                                                                                                                                                                                                                                                                                                                                                                                                                                                                                                                                                                                                                                                                                                                                                                                                                                                                                                                                                                                                                                 | 43,879                                                                                                                                                                               |  |
|              | (2,895)   |                                                                                                    | (2,899)                                                                                                                                               |                                                                                                                                                                                                                                                                                                                                       | (11,582)                                                                                                                                                                                                                                                                                                                                                                                                                                                       |                                                                                                                                                                                                                                                                                                                                                                                                                                                                                                                                                                                                                                                                                                                                                                                                                                                                                                                                                                                                                                                                                                                                                                                                                                                                                                                                                                                                                                                                                                                    | (11,595)                                                                                                                                                                             |  |
| 5            | 4,089     | \$                                                                                                 | 8,487                                                                                                                                                 | \$                                                                                                                                                                                                                                                                                                                                    | 19,033                                                                                                                                                                                                                                                                                                                                                                                                                                                         | \$                                                                                                                                                                                                                                                                                                                                                                                                                                                                                                                                                                                                                                                                                                                                                                                                                                                                                                                                                                                                                                                                                                                                                                                                                                                                                                                                                                                                                                                                                                                 | 32,284                                                                                                                                                                               |  |
| 3            | 6,802,247 |                                                                                                    | 36,802,247                                                                                                                                            |                                                                                                                                                                                                                                                                                                                                       | 36,802,247                                                                                                                                                                                                                                                                                                                                                                                                                                                     |                                                                                                                                                                                                                                                                                                                                                                                                                                                                                                                                                                                                                                                                                                                                                                                                                                                                                                                                                                                                                                                                                                                                                                                                                                                                                                                                                                                                                                                                                                                    | 36,504,120                                                                                                                                                                           |  |
| 5            | 0.11      | \$                                                                                                 | 0.23                                                                                                                                                  | \$                                                                                                                                                                                                                                                                                                                                    | 0.52                                                                                                                                                                                                                                                                                                                                                                                                                                                           | \$                                                                                                                                                                                                                                                                                                                                                                                                                                                                                                                                                                                                                                                                                                                                                                                                                                                                                                                                                                                                                                                                                                                                                                                                                                                                                                                                                                                                                                                                                                                 | 0.88                                                                                                                                                                                 |  |
|              |           | 2022<br>11,618<br>(435)<br>54<br><br>(2,072)<br>(2,181)<br>6,984<br>(2,895)<br>4,089<br>36,802,247 | 2022         11,618         (435)         54         -         (2,072)         (2,181)         6,984         (2,895)         4,089         36,802,247 | 2022         2021           11,618         \$         16,941           (435)         (81)           54         55           -         -           (2,072)         -           (2,181)         (5,529)           6,984         \$           (2,895)         (2,899)           4,089         \$           36,802,247         36,802,247 | 2022         2021           11,618         \$         16,941         \$           (435)         (81)         \$         \$           54         55         -         -           (2,072)          (2,181)         (5,529)           6,984         \$         11,386         \$           (2,895)         (2,899)         4,089         \$         8,487         \$           36,802,247         36,802,247         36,802,247         \$         \$         \$ | 2022         2021         2022           11,618         \$         16,941         \$         54,010           (435)         (81)         (675)         54         55         216             12,791         12,791         (2,072)         (2,072)         (2,072)         (2,072)         (2,072)         (2,895)         (33,655)         6,984         \$         11,386         \$         30,615         (2,895)         (2,899)         (11,582)         4,089         \$         8,487         \$         19,033         36,802,247         36,802,247         36,802,247         36,802,247         36,802,247         36,802,247         36,802,247         36,802,247         36,802,247         36,802,247         36,802,247         36,802,247         36,802,247         36,802,247         36,802,247         36,802,247         36,802,247         36,802,247         36,802,247         36,802,247         36,802,247         36,802,247         36,802,247         36,802,247         36,802,247         36,802,247         36,802,247         36,802,247         36,802,247         36,802,247         36,802,247         36,802,247         36,802,247         36,802,247         36,802,247         36,802,247         36,802,247         36,802,247         36,802,247         36,802,247 </td <td>20222021202211,618\$16,941\$54,010\$(435)(81)(675)545521612,791(2,072)(2,072)(2,181)(5,529)(33,655)6,984\$11,386\$(2,895)(2,899)(11,582)4,089\$8,487\$36,802,24736,802,24736,802,247</td> | 20222021202211,618\$16,941\$54,010\$(435)(81)(675)545521612,791(2,072)(2,072)(2,181)(5,529)(33,655)6,984\$11,386\$(2,895)(2,899)(11,582)4,089\$8,487\$36,802,24736,802,24736,802,247 |  |

Adjusted Net Income represents net income before non-recurring expenses (if any), charter hire amortization related to time charters with escalating time charter rates, amortization of fair value of acquired time charters and changes in the fair value of derivative financial instruments, all of which are significant non-cash items. Adjusted Net Income available to common unitholders represents the common unitholders interest in Adjusted Net Income for each period presented. Adjusted Earnings per common unit represents Adjusted Net Income attributable to common unitholders divided by the weighted average common units outstanding during each period presented.