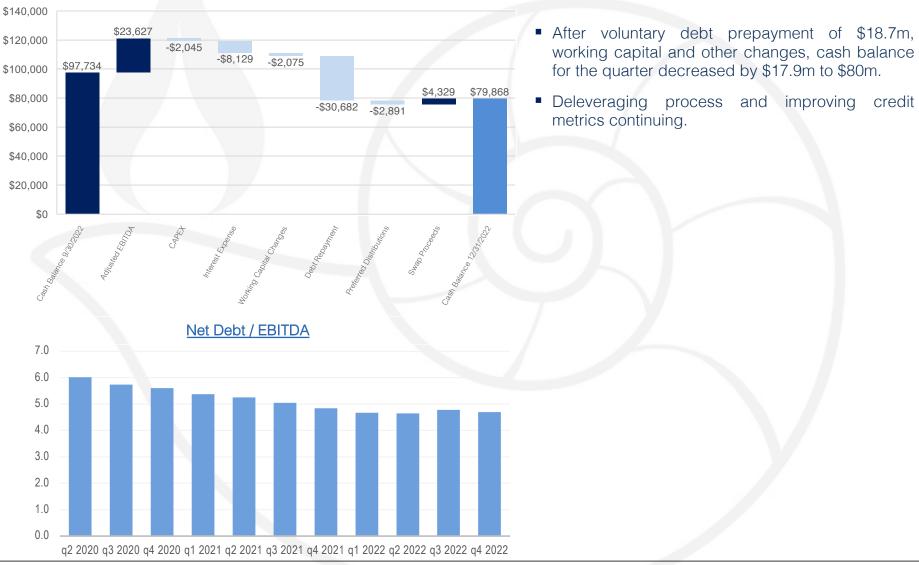

#### Q4 2022 Highlights

- Voluntary debt prepayment of \$18.7m from cash collateral account;
- Average TCE of \$62,239 p/d per vessel;
- Vessel OPEX \$14,060 p/d;
- Cash Breakeven per vessel \$47,900 p/d<sup>(1)</sup> excluding distributions to preferred unitholders;
- Adjusted Net Income of \$7.0 m excludes realized interest rate swap gain for the quarter of \$4.3m.

## Highlights

Q4 2022 Change in Cash Balance<sup>(1)</sup> (USD thousands)

(1) Cash Balance includes \$31 million restricted cash pursuant to the terms of the \$675 million Credit Facility