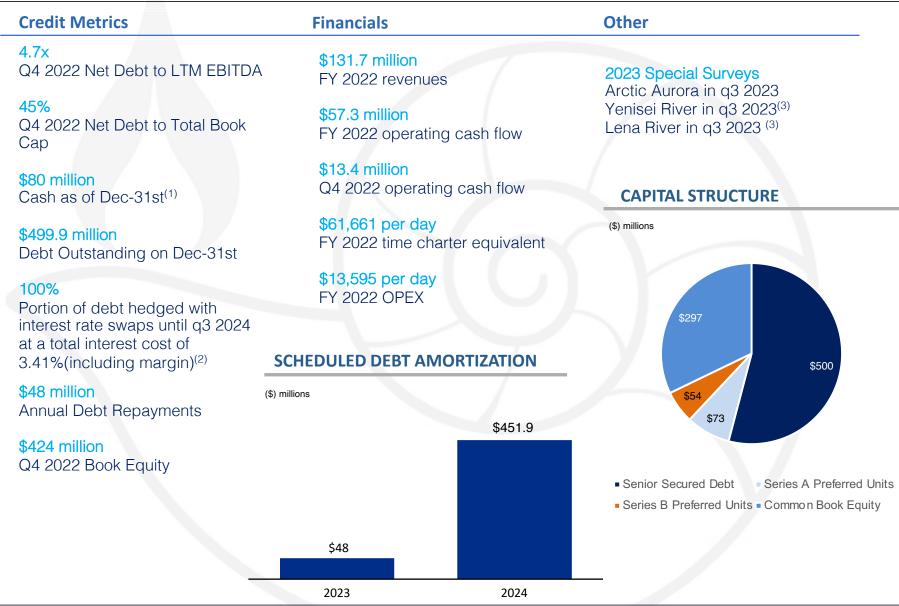

### **Financial Summary**

**DYNAGAS** LNG Partners LP

Including \$31 million restricted cash pursuant to the terms of the \$675 million Credit Facility

(2) Assuming renewing the loan interest at 3 month LIBOR.

(3) The aggregate of OPEX and dry-dock costs are funded by time charterers. Vessel remains on-hire during dry-dock for up to 21 days (dry dock allowance)