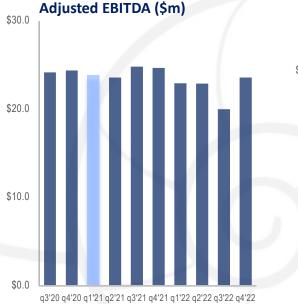

#### **Quarter Highlights**

- Met Income of \$11.6 million and earnings per common unit of \$0.24;
- Adjusted Net Income<sup>(1)</sup> of \$7.0 million and Adjusted Earnings<sup>(1)</sup> per common unit of \$0.11;
- Adjusted EBITDA<sup>(1)</sup> of \$23.6 million;
- 100% fleet utilization;
- On October 12, 2022 and pursuant to the designation of Amsterdam Trade Bank ("ATB") by the Office of Foreign Assets Control as a Specially Designated National, the Partnership, in agreement with all lenders of the \$675 Credit Facility, made a voluntary prepayment of \$18.73 million which was applied in prepayment of the entire participation of ATB to the \$675 Million Credit Facility.
- On the back of a strong LNG market entered into a new time charter party agreement with Equinor ASA for the employment of our LNG carrier *Arctic Aurora* with expected delivery in September 2023. The new time charter period is about 3 years adding about \$115.3 million to the Partnership's existing contracted revenue backlog.

#### FY 2022 Highlights

- Net Income of \$54.0 million and earnings per common unit of \$1.15;
- Adjusted Net Income<sup>(1)</sup> of \$30.6 million and Adjusted Earnings<sup>(1)</sup> per common unit of \$0.52;
- Adjusted EBITDA<sup>(1)</sup> of \$89.5 million;

### **Reconciliation of Net income to Adjusted EBITDA**

| <b>Three Months Ended</b> |         |                                                                              | December                                                                                                           |                                                                                                                                                                                                                                                                   |                                                        |                                                        |                                                        |  |
|---------------------------|---------|------------------------------------------------------------------------------|--------------------------------------------------------------------------------------------------------------------|-------------------------------------------------------------------------------------------------------------------------------------------------------------------------------------------------------------------------------------------------------------------|--------------------------------------------------------|--------------------------------------------------------|--------------------------------------------------------|--|
|                           |         | 31,                                                                          |                                                                                                                    | Year                                                                                                                                                                                                                                                              | • Ended                                                | December 31,                                           |                                                        |  |
|                           | 2022    |                                                                              | 2021                                                                                                               |                                                                                                                                                                                                                                                                   | 2022                                                   | 2021                                                   |                                                        |  |
| \$                        | 11,618  | \$                                                                           | 16,941                                                                                                             | \$                                                                                                                                                                                                                                                                | 54,010                                                 | \$                                                     | 53,260                                                 |  |
|                           | 8,603   |                                                                              | 5,315                                                                                                              |                                                                                                                                                                                                                                                                   | 27,082                                                 |                                                        | 21,420                                                 |  |
|                           | 8,040   |                                                                              | 7,993                                                                                                              |                                                                                                                                                                                                                                                                   | 31,806                                                 |                                                        | 31,710                                                 |  |
|                           | (2,072) |                                                                              | —                                                                                                                  |                                                                                                                                                                                                                                                                   | (2,072)                                                |                                                        | —                                                      |  |
|                           | (2,181) |                                                                              | (5,529)                                                                                                            |                                                                                                                                                                                                                                                                   | (33,655)                                               |                                                        | (10,104)                                               |  |
|                           |         |                                                                              | —                                                                                                                  |                                                                                                                                                                                                                                                                   | 12,791                                                 |                                                        | —                                                      |  |
|                           | (435)   |                                                                              | (81)                                                                                                               |                                                                                                                                                                                                                                                                   | (675)                                                  |                                                        | 222                                                    |  |
|                           | 54      |                                                                              | 55                                                                                                                 |                                                                                                                                                                                                                                                                   | 216                                                    |                                                        | 501                                                    |  |
| \$                        | 23,627  | \$                                                                           | 24,694                                                                                                             | \$                                                                                                                                                                                                                                                                | 89,503                                                 | \$                                                     | 97,009                                                 |  |
|                           |         | 2022<br>\$ 11,618<br>8,603<br>8,040<br>(2,072)<br>(2,181)<br><br>(435)<br>54 | 31,       2022       \$ 11,618       \$ 8,603       8,040       (2,072)       (2,181)       -       (435)       54 | 31,           2022         2021           \$ 11,618         \$ 16,941           8,603         5,315           8,040         7,993           (2,072)            (2,181)         (5,529)           -         -           (435)         (81)           54         55 | $\begin{array}{c c c c c c c c c c c c c c c c c c c $ | $\begin{array}{c c c c c c c c c c c c c c c c c c c $ | $\begin{array}{c c c c c c c c c c c c c c c c c c c $ |  |

<sup>(1)</sup> Includes interest and finance costs and interest income, if any.

The Partnership defines Adjusted EBITDA as earnings before interest and finance costs, net of interest income (if any), unrealised gains/losses on derivative financial instruments, taxes (when incurred), depreciation and amortization (when incurred), class survey costs and significant non-recurring items (if any). Adjusted EBITDA is used as a supplemental financial measure by management and external users of financial statements, such as investors, to assess the Partnership's operating performance.