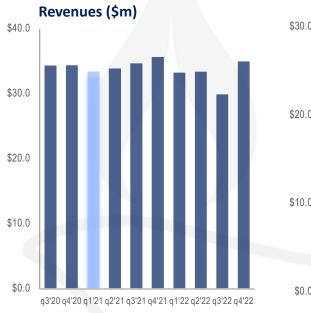

#### FY 2022 Highlights

- Net Income of \$54.0 million and earnings per common unit of \$1.15;
- Adjusted Net Income<sup>(1)</sup> of \$30.6 million and Adjusted Earnings<sup>(1)</sup> per common unit of \$0.52;
- Adjusted EBITDA<sup>(1)</sup> of \$89.5 million;

### **Financial Summary**

**DYNAGAS** LNG Partners LP

Including \$31 million restricted cash pursuant to the terms of the \$675 million Credit Facility

(2) Assuming renewing the loan interest at 3 month LIBOR.